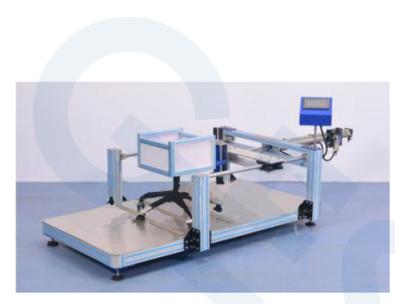

# Caster and Base Durability Testing machine

#### Feature

The machine frame is made of high quality aluminum, Beautiful and generous

The Obstacle block can be disassembled freely, which is convenient to switch the test mode

The test table is provided with a safety guard fence to prevent harm in the process of testing.

# Specification

| Model            | GT-LB09                                          |  |  |
|------------------|--------------------------------------------------|--|--|
| Control System   | PLC touch screen                                 |  |  |
| Load weights     | 102kg (225Lb) ~113kg (250Lb)                     |  |  |
| Moving stroke    | 1 000 ± 250 mm                                   |  |  |
| Obstacle block   | Width: 51mm Thickness: 3.2mm 3 pieces, removable |  |  |
| Driving method   | Air Cylinder                                     |  |  |
| Air source       | 6kgf / cm2 or more stable Air supply             |  |  |
| Test speed       | 10±2 times/min                                   |  |  |
| Testing times    | 0~99999 times, settable                          |  |  |
| Dimension(W*D*H) | 200*120*130 cm                                   |  |  |
| Power supply     | 1 ∮ AC 220V 50Hz 5A                              |  |  |