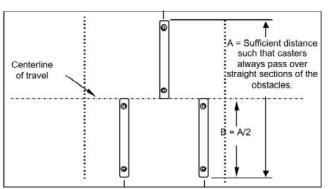

#### Feature

The machine frame is made of high quality aluminum, Beautiful and generous

The Obstacle block can be disassembled freely, which is convenient to switch the test mode

The test table is provided with a safety guard fence to prevent harm in the process of testing.

# Specification

| Model            | GT-LB09                                          |  |  |
|------------------|--------------------------------------------------|--|--|
| Control System   | PLC touch screen                                 |  |  |
| Load weights     | 102kg (225Lb) ~113kg (250Lb)                     |  |  |
| Moving stroke    | 1 000 ± 250 mm                                   |  |  |
| Obstacle block   | Width: 51mm Thickness: 3.2mm 3 pieces, removable |  |  |
| Driving method   | Air Cylinder                                     |  |  |
| Air source       | 6kgf / cm2 or more stable Air supply             |  |  |
| Test speed       | 10±2 times/min                                   |  |  |
| Testing times    | 0~99999 times, settable                          |  |  |
| Dimension(W*D*H) | 200*120*130 cm                                   |  |  |
| Power supply     | 1 ∮ AC 220V 50Hz 5A                              |  |  |