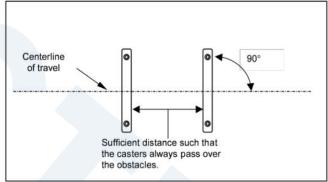

#### Feature

The machine frame is made of high quality aluminum, Beautiful and generous

The Obstacle block can be disassembled freely, which is convenient to switch the test mode

The test table is provided with a safety guard fence to prevent harm in the process of testing.

# Specification

| Model            | GT-LB09                                          |  |  |
|------------------|--------------------------------------------------|--|--|
| Control System   | PLC touch screen                                 |  |  |
| Load weights     | 102kg (225Lb) ~113kg (250Lb)                     |  |  |
| Moving stroke    | 1 000 ± 250 mm                                   |  |  |
| Obstacle block   | Width: 51mm Thickness: 3.2mm 3 pieces, removable |  |  |
| Driving method   | Air Cylinder                                     |  |  |
| Air source       | 6kgf / cm2 or more stable Air supply             |  |  |
| Test speed       | 10±2 times/min                                   |  |  |
| Testing times    | 0~99999 times, settable                          |  |  |
| Dimension(W*D*H) | 200*120*130 cm                                   |  |  |
| Power supply     | 1 ∮ AC 220V 50Hz 5A                              |  |  |